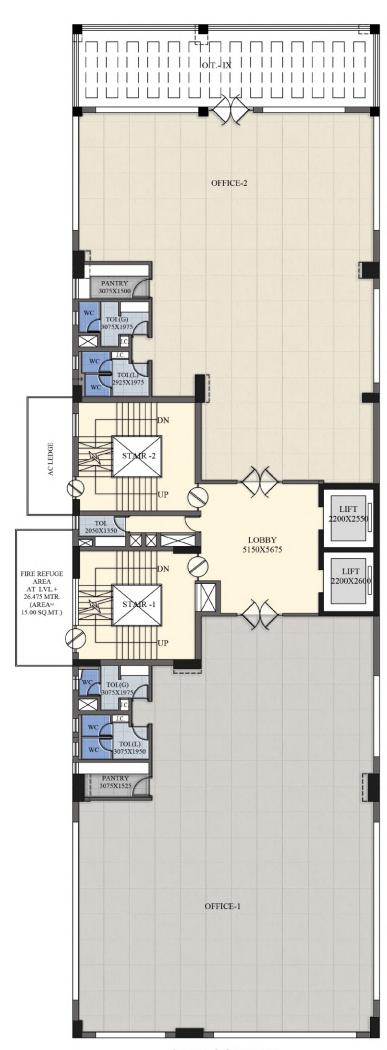

#### Office Spaces:

| Office Type | SBU Area     | <u>BU Area</u> |
|-------------|--------------|----------------|
| Office – 1  | 3388.53 sqft | 2560.86 sqft   |
| Office – 2  | 3563.87 sqft | 2693.37 sqft   |

## Note:

- ✓ Prices mentioned above are as on date & are subject to revision.
- ✓ GST will be levied extra as per applicable government rules.

**GROUND FLOOR PLAN** 

1ST. FLOOR PLAN

2ND. TO 8TH FLOOR PLAN